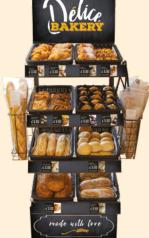

Expert - for larger stores with high footfall our 8-wicker wire bakery stand and 4 Shelf hot food to go display are ideal maintain your bakery and hot food to go sales throughout the day.

All supported with our Customer Development Representative advising you with training, product labelling and shelf edge labels.

INTERMEDIATE

**EXPERT LEVEL**