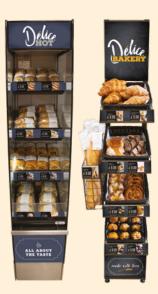

Expert - for larger stores with high footfall our 8-wicker wire bakery stand and 4 Shelf hot food to go display are ideal maintain your bakery and hot food to go sales throughout the day.

All supported with our Customer Development Representative advising you with training, product labelling and shelf edge labels.

INTERMEDIATE

**EXPERT LEVEL**