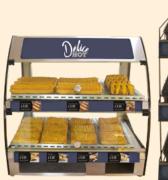

Entry Level – where space is tight our countertop units are

perfect for small stores, designed with convenience in mind. Easily display the Delice core range of hot savoury and bakery products.

Intermediate - for medium sized stores, our larger bakery and hot food displays are perfect. Both units are slimline so saving on floor space. Display a wide range of bakery, and hot food to go products.

Expert - for larger stores with high footfall our 8-wicker wire bakery stand and 4 Shelf hot food to go display are ideal maintain your bakery and hot food to go sales throughout the day.

All supported with our Customer Development Representative advising you with training, product labelling and shelf edge labels.

INTERMEDIATE

**EXPERT LEVEL**