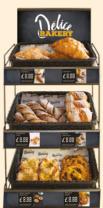

Entry Level – where space is tight our countertop units are

perfect for small stores, designed with convenience in mind. Easily display the Delice core range of hot savoury and bakery products.

Intermediate - for medium sized stores, our larger bakery and hot food displays are perfect. Both units are slimline so saving on floor space. Display a wide range of bakery, and hot food to go products.

Expert - for larger stores with high footfall our 8-wicker wire bakery stand and 4 Shelf hot food to go display are ideal maintain your bakery and hot food to go sales throughout the day.

All supported with our Customer Development Representative advising you with training, product labelling and shelf edge labels.

INTERMEDIATE

**EXPERT LEVEL**